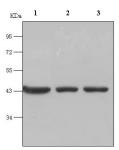

below. Avoid repeated freezing and thawing cycles.

Reactivity: Human, Monkey, Mouse, Rat, hamster, Dog, Spodoptera frugiperda, chicken

Western blot analysis of Hela cell lysate(lane1) , Rat brain tissue lysate(lane2) and Mouse brain tissue lysate(lane3) with  $\beta$ -Actin mouse mAb(5B7) diluted at 1:5000.