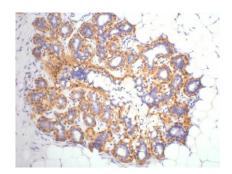

订购电话: 010-82893862

Immunohistochemistry Staining of Human ovary tissue with  $\beta$ -Actin mouse mAb(5B7) diluted at 1:200.

传真: 010-82893570

网址: www.ythxbio.com E-mail: sales@ythxbio.com

技术支持: 010-82895580