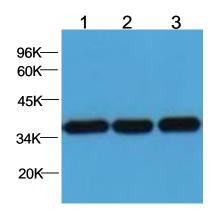

below. Avoid repeated freezing and thawing cycles. **Reactivity:** H, R, M, Mk, Dg, Ch Hm Rabbit

Western blot analysis of U2 –OS cell lysate.

Lane1 GAPDH mAb(TDYbio M010 1:10000)

Lane2 GAPDH PAb (TDYbio SLP010 1:10000)

Lane3 GAPDH PAb (TDYbio SLP010 1:5000)

网址: <u>www.ythxbio.com</u> E-mail: sales@ythxbio.com

技术支持: 010-82895580

传真: 010-82893570

订购电话: 010-82893862